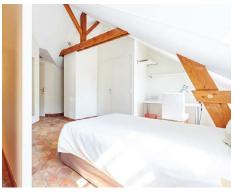

# ROOM 6

The attic room has a high ceiling and decorative wood beams.

- · Second floor, street view
- Queen size 140 x 190 cm comfortable bed, with one bedside table, lamp, 2 set of linen
- Private en-suite bathroom with toilets, 2 set of towels
- ${\boldsymbol \cdot}$  Large desk with lamp, 2 large shelves for books and files
- · Walking closet with shelves and hanging wardrobes
- Private kitchenette with mini fridge
- Tumbled tiles floor
- · ADSL Wifi
- 31 sqm