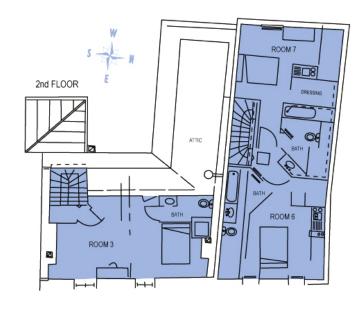

# ROOM 6

The attic room has a high ceiling and decorative wood beams.

- · Second floor, street view
- Queen size 140 x 190 cm comfortable bed, with one bedside table, lamp, 2 set of linen
- Private en-suite bathroom with toilets, 2 set of towels
- ${\boldsymbol \cdot}$  Large desk with lamp, 2 large shelves for books and files
- · Walking closet with shelves and hanging wardrobes
- Private kitchenette with mini fridge
- Tumbled tiles floor
- · ADSL Wifi
- 31 sqm