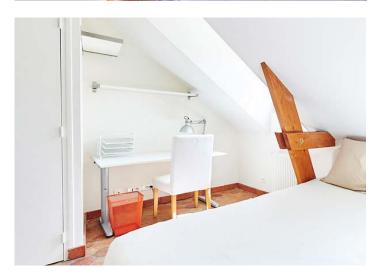

# ROOM 6

The attic room has a high ceiling and decorative wood beams.

- · Second floor, street view
- Queen size 140 x 190 cm comfortable bed, with one bedside table, lamp, 2 set of linen
- Private en-suite bathroom with toilets, 2 set of towels
- ${\boldsymbol \cdot}$  Large desk with lamp, 2 large shelves for books and files
- · Walking closet with shelves and hanging wardrobes
- Private kitchenette with mini fridge
- Tumbled tiles floor
- · ADSL Wifi
- 31 sqm