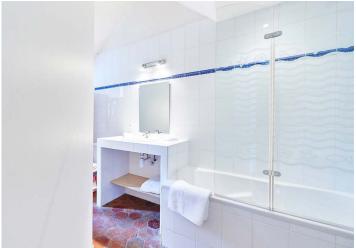

# ROOM 6

The attic room has a high ceiling and decorative wood beams.

- · Second floor, street view
- Queen size 140 x 190 cm comfortable bed, with one bedside table, lamp, 2 set of linen
- Private en-suite bathroom with toilets, 2 set of towels
- ${\boldsymbol \cdot}$  Large desk with lamp, 2 large shelves for books and files
- · Walking closet with shelves and hanging wardrobes
- Private kitchenette with mini fridge
- Tumbled tiles floor
- · ADSL Wifi
- 31 sqm