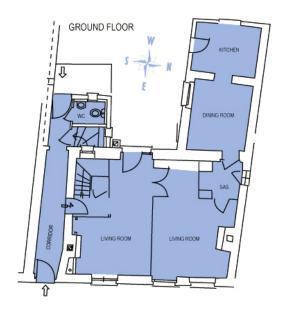

eaning service 5 times a week



Handyman & gardener 4 mornings per week, we deal with any repairs in the house (light bulbs etc ...)



Fully equipped facility, 1 large laundry room with 2 washing machines, 2 dryers, 1 ironing board, 1 steam iron, 1 guest powder room



**Bicycles** 



Free parking on the street

OPTIONAL









Ironing, laundry, dry-cleaner, Airport shuttle service



#### MULTIMEDIA FACILITIES



Wifi: 2 high speed dedicated lines with fastest ADSL speed available in town, 2 times 18 Meg, unlimited high speed WIFI access from 7 hot spots wifi terminals



Wifi assistance: 5 days a week contractual technical assistance by a local computer company, on-site support as needed



Flat screen TV comes with international channels by satellite















## THE HOUSE