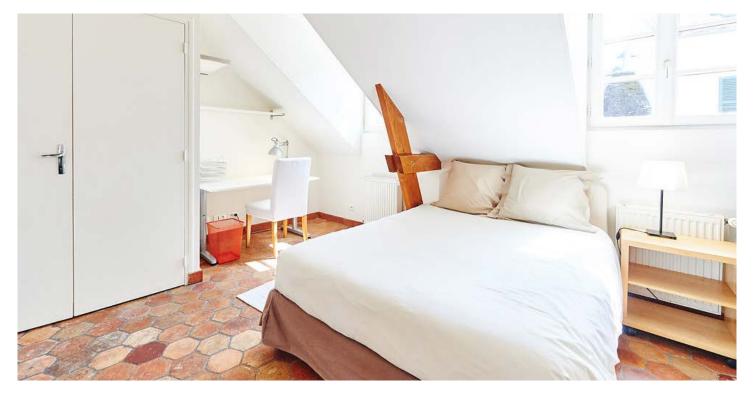

# ROOM 6

The attic room has a high ceiling and decorative wood beams.

- · Second floor, street view
- Queen size 140 x 190 cm comfortable bed, with one bedside table, lamp, 2 set of linen
- Private en-suite bathroom with toilets, 2 set of towels
- ${\boldsymbol \cdot}$  Large desk with lamp, 2 large shelves for books and files
- · Walking closet with shelves and hanging wardrobes
- Private kitchenette with mini fridge
- Tumbled tiles floor
- · ADSL Wifi
- 31 sqm