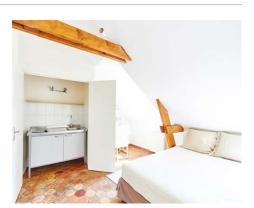

# ROOM 6

The attic room has a high ceiling and decorative wood beams.

- · Second floor, street view
- Queen size 140 x 190 cm comfortable bed, with one bedside table, lamp, 2 set of linen
- Private en-suite bathroom with toilets, 2 set of towels
- ${\boldsymbol \cdot}$  Large desk with lamp, 2 large shelves for books and files
- · Walking closet with shelves and hanging wardrobes
- Private kitchenette with mini fridge
- Tumbled tiles floor
- · ADSL Wifi
- 31 sqm