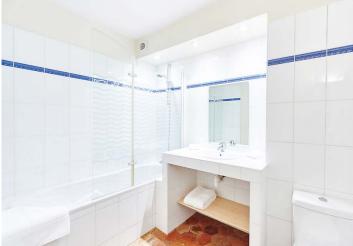

# ROOM 5

Another functional bedroom with all the needs for an Insead student.

- First floor, garden view
- Queen size 140 x 190 cm comfortable bed with one bedside table, lamp, 2 set of linen
- Private en-suite bathroom with toilets, 2 set of towels
- Large desk with lamp, 2 large office shelves for books and files
- · Walking closet with shelves and hanging wardrobes
- · Private kitchenette with mini fridge
- · Tumbles tiles floor
- · ADSL Wifi
- 30 sqm