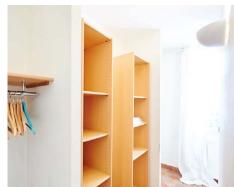

# ROOM 5

Another functional bedroom with all the needs for an Insead student.

- First floor, garden view
- Queen size 140 x 190 cm comfortable bed with one bedside table, lamp, 2 set of linen
- Private en-suite bathroom with toilets, 2 set of towels
- Large desk with lamp, 2 large office shelves for books and files
- · Walking closet with shelves and hanging wardrobes
- · Private kitchenette with mini fridge
- · Tumbles tiles floor
- · ADSL Wifi
- 30 sqm