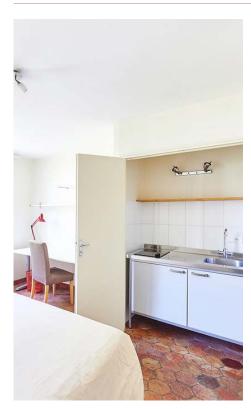

# ROOM 5

Another functional bedroom with all the needs for an Insead student.

- First floor, garden view
- Queen size 140 x 190 cm comfortable bed with one bedside table, lamp, 2 set of linen
- Private en-suite bathroom with toilets, 2 set of towels
- Large desk with lamp, 2 large office shelves for books and files
- · Walking closet with shelves and hanging wardrobes
- · Private kitchenette with mini fridge
- · Tumbles tiles floor
- · ADSL Wifi
- 30 sqm