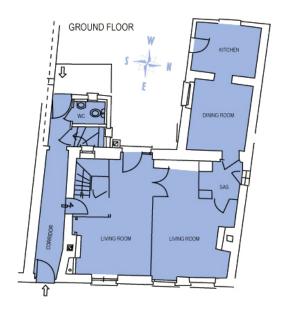

leaning service 5 times a week



Handyman & gardener 4 mornings per week, we deal with any repairs in the house (light bulbs etc ...)



Fully equipped facility, 1 large laundry room with 2 washing machines, 2 dryers, 1 ironing board, 1 steam iron, 1 guest powder room



**Bicycles** 



Free parking on the street

#### OPTIONAL









Ironing, laundry, dry-cleaner, Airport shuttle service



#### MULTIMEDIA FACILITIES



Wifi: 2 high speed dedicated lines with fastest ADSL speed available in town, 2 times 18 Meg, unlimited high speed WIFI access from 7 hot spots wifi terminals



Wifi assistance: 5 days a week contractual technical assistance by a local computer company, on-site support as needed



Flat screen TV comes with international channels by satellite









## THE HOUSE