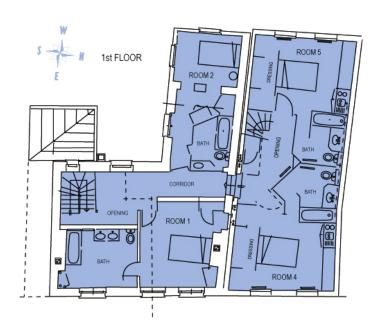

# ROOM 5

Another functional bedroom with all the needs for an Insead student.

- First floor, garden view
- Queen size 140 x 190 cm comfortable bed with one bedside table, lamp, 2 set of linen
- Private en-suite bathroom with toilets, 2 set of towels
- Large desk with lamp, 2 large office shelves for books and files
- · Walking closet with shelves and hanging wardrobes
- · Private kitchenette with mini fridge
- · Tumbles tiles floor
- · ADSL Wifi
- 30 sqm