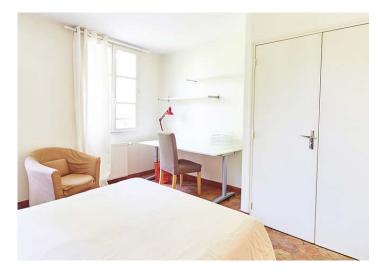

# ROOM 5

Another functional bedroom with all the needs for an Insead student.

- First floor, garden view
- Queen size 140 x 190 cm comfortable bed with one bedside table, lamp, 2 set of linen
- Private en-suite bathroom with toilets, 2 set of towels
- Large desk with lamp, 2 large office shelves for books and files
- · Walking closet with shelves and hanging wardrobes
- · Private kitchenette with mini fridge
- · Tumbles tiles floor
- · ADSL Wifi
- 30 sqm