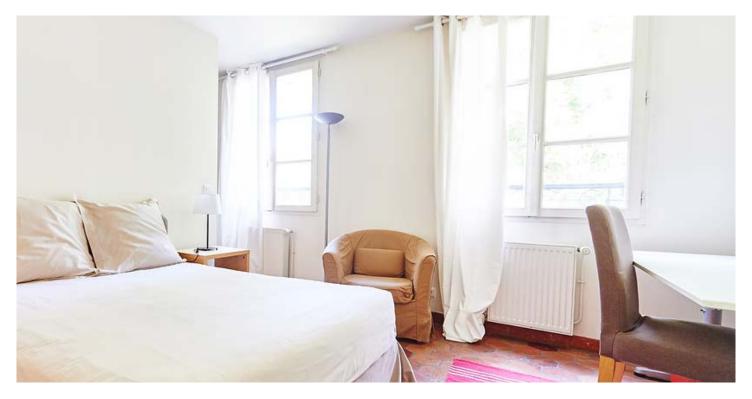

# ROOM 5

Another functional bedroom with all the needs for an Insead student.

- First floor, garden view
- Queen size 140 x 190 cm comfortable bed with one bedside table, lamp, 2 set of linen
- Private en-suite bathroom with toilets, 2 set of towels
- Large desk with lamp, 2 large office shelves for books and files
- · Walking closet with shelves and hanging wardrobes
- · Private kitchenette with mini fridge
- · Tumbles tiles floor
- · ADSL Wifi
- 30 sqm