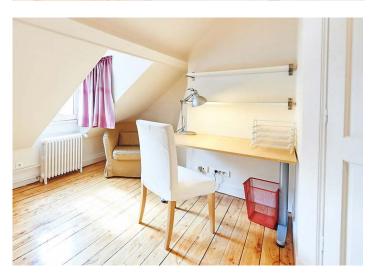

# ROOM 3

The house attic bedroom has wood decorative beams that divide the space in two, one to study and the other to sleep.

- · Second floor, street view
- · Attic with wooden beam
- S-Queen size 140 x 190 cm comfortable bed with one bedside table, lamp, carpet floor in the sleeping area, 2 set of linen
- Private en-suite shower bathroom with toilets, 2 set of towels
- $\boldsymbol{\cdot}$  Large desk with desk lamp, 2 large office shelves for books and files
- Large wardrobe with shelves & 2 hanging wardrobes
- · Wood floor and carpet
- ADSL Wifi
- 28 sqm