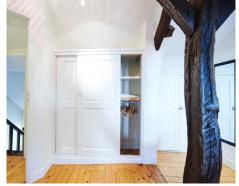

# ROOM 3

The house attic bedroom has wood decorative beams that divide the space in two, one to study and the other to sleep.

- · Second floor, street view
- · Attic with wooden beam
- S-Queen size 140 x 190 cm comfortable bed with one bedside table, lamp, carpet floor in the sleeping area, 2 set of linen
- Private en-suite shower bathroom with toilets, 2 set of towels
- $\boldsymbol{\cdot}$  Large desk with desk lamp, 2 large office shelves for books and files
- Large wardrobe with shelves & 2 hanging wardrobes
- · Wood floor and carpet
- ADSL Wifi
- 28 sqm