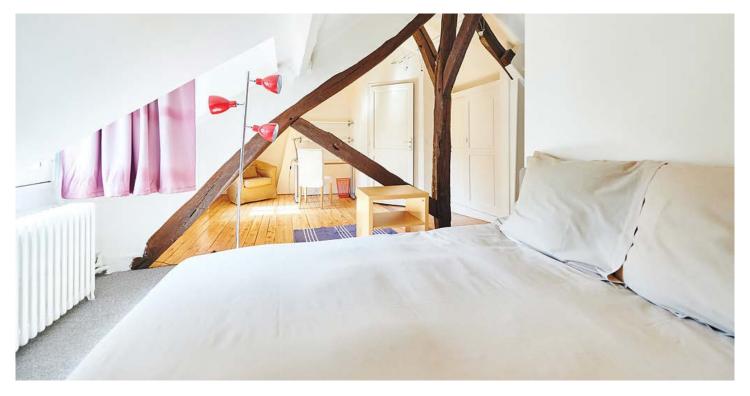

# ROOM 3

The house attic bedroom has wood decorative beams that divide the space in two, one to study and the other to sleep.

- · Second floor, street view
- · Attic with wooden beam
- S-Queen size 140 x 190 cm comfortable bed with one bedside table, lamp, carpet floor in the sleeping area, 2 set of linen
- Private en-suite shower bathroom with toilets, 2 set of towels
- $\boldsymbol{\cdot}$  Large desk with desk lamp, 2 large office shelves for books and files
- Large wardrobe with shelves & 2 hanging wardrobes
- · Wood floor and carpet
- ADSL Wifi
- 28 sqm