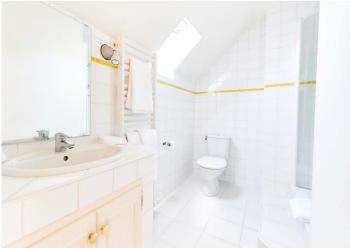

# ROOM 3

The house attic bedroom has wood decorative beams that divide the space in two, one to study and the other to sleep.

- · Second floor, street view
- · Attic with wooden beam
- S-Queen size 140 x 190 cm comfortable bed with one bedside table, lamp, carpet floor in the sleeping area, 2 set of linen
- Private en-suite shower bathroom with toilets, 2 set of towels
- $\boldsymbol{\cdot}$  Large desk with desk lamp, 2 large office shelves for books and files
- Large wardrobe with shelves & 2 hanging wardrobes
- · Wood floor and carpet
- ADSL Wifi
- 28 sqm