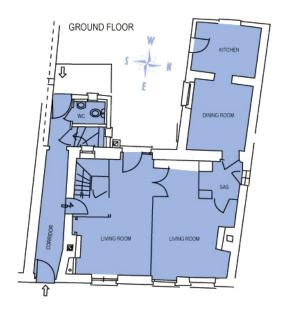

ing service 5 times a week



Handyman & gardener 4 mornings per week, we deal with any repairs in the house (light bulbs etc ...)



Fully equipped facility, 1 large laundry room with 2 washing machines, 2 dryers, 1 ironing board, 1 steam iron, 1 guest powder room



**Bicycles** 



Free parking on the street

#### OPTIONAL









Ironing, laundry, dry-cleaner, Airport shuttle service



#### MULTIMEDIA FACILITIES



Wifi: 2 high speed dedicated lines with fastest ADSL speed available in town, 2 times 18 Meg, unlimited high speed WIFI access from 7 hot spots wifi terminals



Wifi assistance: 5 days a week contractual technical assistance by a local computer company, on-site support as needed



Flat screen TV comes with international channels by satellite













## THE HOUSE