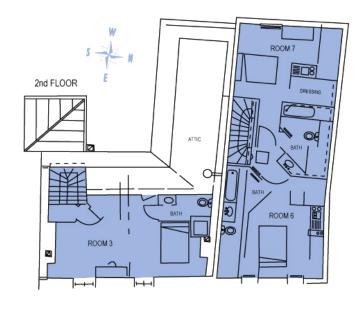

# ROOM 3

The house attic bedroom has wood decorative beams that divide the space in two, one to study and the other to sleep.

- · Second floor, street view
- · Attic with wooden beam
- S-Queen size 140 x 190 cm comfortable bed with one bedside table, lamp, carpet floor in the sleeping area, 2 set of linen
- Private en-suite shower bathroom with toilets, 2 set of towels
- $\boldsymbol{\cdot}$  Large desk with desk lamp, 2 large office shelves for books and files
- Large wardrobe with shelves & 2 hanging wardrobes
- · Wood floor and carpet
- ADSL Wifi
- 28 sqm