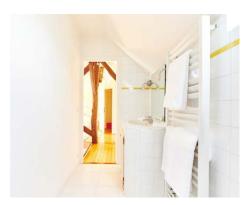

# ROOM 3

The house attic bedroom has wood decorative beams that divide the space in two, one to study and the other to sleep.

- · Second floor, street view
- · Attic with wooden beam
- S-Queen size 140 x 190 cm comfortable bed with one bedside table, lamp, carpet floor in the sleeping area, 2 set of linen
- Private en-suite shower bathroom with toilets, 2 set of towels
- $\boldsymbol{\cdot}$  Large desk with desk lamp, 2 large office shelves for books and files
- Large wardrobe with shelves & 2 hanging wardrobes
- · Wood floor and carpet
- ADSL Wifi
- 28 sqm