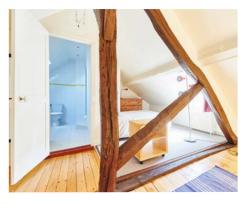

# ROOM 3

The house attic bedroom has wood decorative beams that divide the space in two, one to study and the other to sleep.

- · Second floor, street view
- · Attic with wooden beam
- S-Queen size 140 x 190 cm comfortable bed with one bedside table, lamp, carpet floor in the sleeping area, 2 set of linen
- Private en-suite shower bathroom with toilets, 2 set of towels
- $\boldsymbol{\cdot}$  Large desk with desk lamp, 2 large office shelves for books and files
- Large wardrobe with shelves & 2 hanging wardrobes
- · Wood floor and carpet
- ADSL Wifi
- 28 sqm